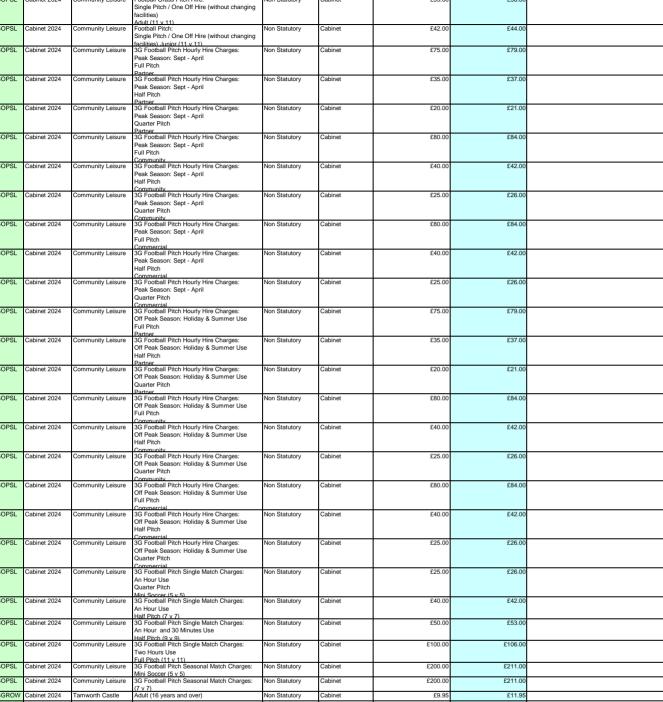

|
| GOPSL                    | Cabinet 2024                          | Community Leisure | 3G Football Pitch Seasonal Match Charges:<br>(7 v 7)                                                      | Non Statutory    | Cabinet  | £200.00      | £211.00      |       |
| GGROW                    |                                       | Tamworth Castle   | Adult (16 years and over)                                                                                 | Non Statutory    | Cabinet  | £9.95        | £11.95       |       |
| GGROW                    | Cabinet 2024                          | Tamworth Castle   | Concessions                                                                                               | Non Statutory    | Cabinet  | £8.95        | £10.95       |       |





|                 |                              | 4                               | <del>-</del>                                                                                      |                               |                     |                            |                            |                       |
|-----------------|------------------------------|---------------------------------|---------------------------------------------------------------------------------------------------|-------------------------------|---------------------|----------------------------|----------------------------|-----------------------|
| Director<br>ate | Date Last<br>Reviewed        | Service Area                    | Name of Service